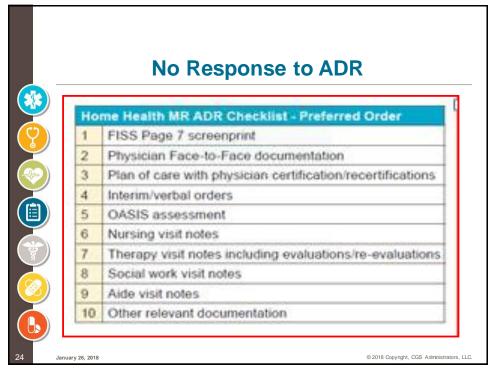

the recertification episode is denied.                                                                     |  |  |  |  |
|          |     | Skilled         | Signature Concerns<br>Nursing Services Were Not Medically Necessary                                                                                                        |  |  |  |  |
| 9        |     | https://www.cgs | medicare.com/hhh/medreview/hh_denial_reasons.html                                                                                                                          |  |  |  |  |
| 17       | Jar | uary 26, 2018   | © 2018 Copyright, CGS Administrators, LI                                                                                                                                   |  |  |  |  |







































Documentation in the certifying physician's medical record and/or acute/post-acute care facility's medical record:

Must be provided to home health agency (HHA) when requested

Home health agencies should obtain as much documentation from the physician's and/or facility's medical records as necessary to assure eligibility criteria has been met

© 2018 Copyright, CGS Administrators, LLC.





Section 30.5.1.2, certifying physician and/or acute/post-acute facility medical record (if the patient was directly admitted to home health) for the patient <u>must contain the actual clinical</u> <u>note for the FTF encounter visit</u> that demonstrates that the encounter:

Occurred within required timeframe;

January 26, 2018

- Was related to primary reason patient requires