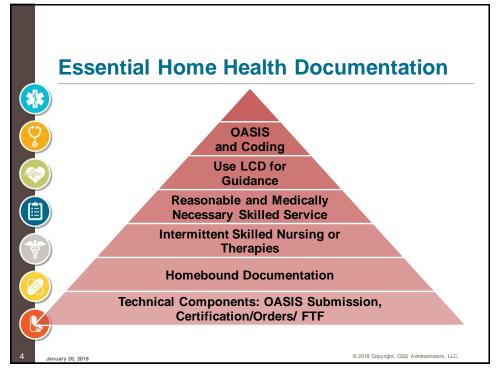

## **Targeted Probe and Educate (TPE)**

## Selection of Claims

The MACs included in the TPE pilot, and future nationwide program, will select claims for items/services that pose the greatest financial risk to the Medicare trust fund and/or those that have a high national error rate. MACs will focus only on providers/suppliers who have the highest claim error rates or billing practices that vary significantly out from their peers. These providers/suppliers and specific items/services are identified by the MAC through data analysis. TPE claim selection is different from that of previous probe and educate programs. Whereas previously the first round of reviews were of all providers for a specific service, the TPE claim selection is provider/supplier specific from the onset.