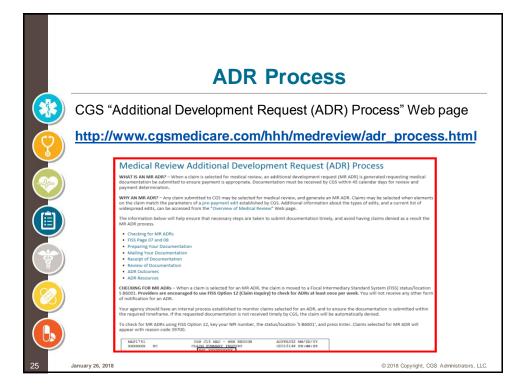

e recertification episode is denied.                                                                     |  |  |  |  |
|          |     | Skilled         | Signature Concerns<br>Nursing Services Were Not Medically Necessary                                                                                                        |  |  |  |  |
| 9        |     | https://www.cgs | medicare.com/hhh/medreview/hh_denial_reasons.html                                                                                                                          |  |  |  |  |
| 17       | Jar | uary 26, 2018   | © 2018 Copyright, CGS Administrators, LI                                                                                                                                   |  |  |  |  |







































Documentation in the certifying physician's medical record and/or acute/post-acute care facility's medical record:

Must be provided to home health agency (HHA) when requested

Home health agencies should obtain as much documentation from the physician's and/or facility's medical records as necessary to assure eligibility criteria has been met

© 2018 Copyright, CGS Administrators, LLC.





Section 30.5.1.2, certifying physician and/or acute/post-acute facility medical record (if the patient was directly admitted to home health) for the patient <u>must contain the actual clinical</u> <u>note for the FTF encounter visit</u> that demonstrates that the encounter:

Occurred within required timeframe;

January 26, 2018

- Was related to primary reason patient requires h