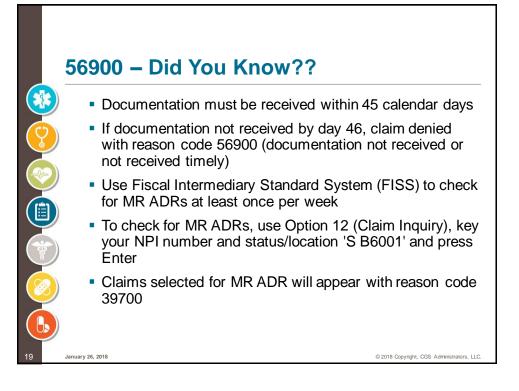

## Top HH Medical Review Denial Reasons July – September 2017

| C d      |     |                 |                                                                                                                                                                            |  |  |  |  |
|----------|-----|-----------------|----------------------------------------------------------------------------------------------------------------------------------------------------------------------------|--|--|--|--|
| C        | シ   | Denial Code     | Denial Description                                                                                                                                                         |  |  |  |  |
| Ŷ        |     | 5HC01 (24%)     | Physician certification was invalid since the required face-<br>to-face encounter was missing/incomplete/untimely                                                          |  |  |  |  |
|          |     | 56900 (21%)     | Requested documentation not received/received untimely                                                                                                                     |  |  |  |  |
|          |     | 5HC08 (11%      | Recertification estimate of how much longer skilled services are required is missing/incomplete/invalid                                                                    |  |  |  |  |
|          |     | 5HYO1 (7%)      | Medical documentation submitted did not show that the therapy services were reasonable and necessary and at a level of complexity which requires the skills of a therapist |  |  |  |  |
| <u>@</u> |     | 5HC09 (5%)      | Initial certification was missing/incomplete/invalid, therefore the recertification episode is denied.                                                                     |  |  |  |  |
|          |     | Skilled         | Signature Concerns<br>Nursing Services Were Not Medically Necessary                                                                                                        |  |  |  |  |
| 9        |     | https://www.cgs | medicare.com/hhh/medreview/hh_denial_reasons.html                                                                                                                          |  |  |  |  |
| 17       | Jar | uary 26, 2018   | © 2018 Copyright, CGS Administrators, LI                                                                                                                                   |  |  |  |  |

|                 |                                                                                                                                                                                                                                                                                                                    |                | Denial Resources                                                                                                      | enial Resources       |                       |  |  |  |
|-----------------|--------------------------------------------------------------------------------------------------------------------------------------------------------------------------------------------------------------------------------------------------------------------------------------------------------------------|----------------|-----------------------------------------------------------------------------------------------------------------------|-----------------------|-----------------------|--|--|--|
| )               | http                                                                                                                                                                                                                                                                                                               | <u>o://wv</u>  | vw.cgsmedicare.com/hhh/medreview/hh_den                                                                               | nial reaso            | ns.htn                |  |  |  |
|                 | Home Health Top Medical Review Denial Reason Codes                                                                                                                                                                                                                                                                 |                |                                                                                                                       |                       |                       |  |  |  |
| <sup>()</sup> J | July - September 2017                                                                                                                                                                                                                                                                                              |                |                                                                                                                       |                       |                       |  |  |  |
| ) a             | The following information provides home health medical review denial data related to the most recent calendar quarter. Please review this in<br>and the educational resources to assist with preventing these types of denials. Refer to the Home Health Denial Reason Codes Web page for<br>list of denial codes. |                |                                                                                                                       |                       |                       |  |  |  |
| Y.              | Rank                                                                                                                                                                                                                                                                                                               | Denial<br>Code | Denial Description                                                                                                    | # of Claims<br>Denied | % of Claims<br>Denied |  |  |  |
| 0               | 1                                                                                                                                                                                                                                                                                                                  | 5HC01          | The physician certification was invalid since the required face-to-face encounter was<br>missing/incomplete/untimely. | 565                   | 24%                   |  |  |  |
| 0               | Res                                                                                                                                                                                                                                                                                                                | ources:        |                                                                                                                       |                       |                       |  |  |  |
|                 |                                                                                                                                                                                                                                                                                                                    |                | Ith Denial Fact Sheet: Missing/Incomplete/Untimely Face-to-Face Encounter PDF                                         |                       |                       |  |  |  |
| 1               |                                                                                                                                                                                                                                                                                                                    |                | Year Home Health Face-to-Face Encounter Calendar PDE<br>Ith Face-to-Face Encounter Calendar PDE                       |                       |                       |  |  |  |
| )               |                                                                                                                                                                                                                                                                                                                    |                | ce (FTF) Encounters for Home Health Certification PDE                                                                 |                       |                       |  |  |  |
| /<br>}          |                                                                                                                                                                                                                                                                                                                    |                | Ith Face-to-Face (FTF) Encounter Web Page                                                                             |                       |                       |  |  |  |
| )               | :                                                                                                                                                                                                                                                                                                                  | Home Hea       |                                                                                                                       |                       |                       |  |  |  |
| )               | :                                                                                                                                                                                                                                                                                                                  | Home Hea       | artifying Patients for the Medicare Home Health Benefit IPDE                                                          |                       |                       |  |  |  |
| )               | :                                                                                                                                                                                                                                                                                                                  | Home Hea       |                                                                                                                       | # of Claims<br>Denied | % of Claims<br>Denied |  |  |  |
| )               | :                                                                                                                                                                                                                                                                                                                  | Home Hea       |                                                                                                                       |                       |                       |  |  |  |