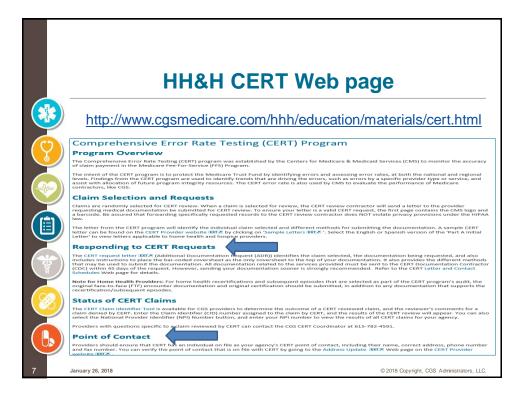

## **Targeted Probe and Educate (TPE)**

## Selection of Claims

The MACs included in the TPE pilot, and future nationwide program, will select claims for items/services that pose the greatest financial risk to the Medicare trust fund and/or those that have a high national error rate. MACs will focus only on providers/suppliers who have the highest claim error rates or billing practices that vary significantly out from their peers. These providers/suppliers and specific items/services are identified by the MAC through data analysis. TPE claim selection is different from that of previous probe and educate programs. Whereas previously the first round of reviews were of all providers for a specific service, the TPE claim selection is provider/supplier specific from the onset. This e