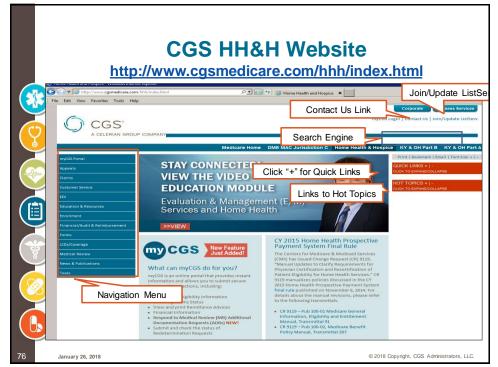

| Home Hea       |                                                                                                                       | # of Claims<br>Denied | % of Claims<br>Denied |  |  |  |
| )               | :                                                                                                                                                                                                                                                                                                                  | Home Hea       |                                                                                                                       |                       |                       |  |  |  |