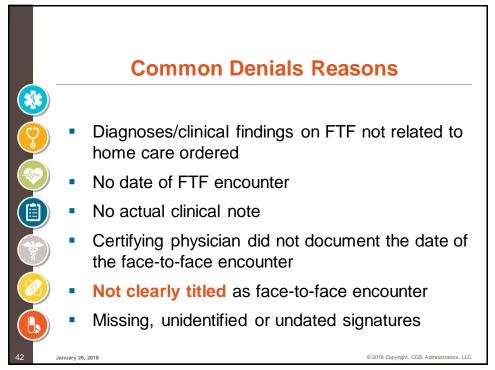

Documentation in the certifying physician's medical record and/or acute/post-acute care facility's medical record:

Must be provided to home health agency (HHA) when requested

Home health agencies should obtain as much documentation from the physician's and/or facility's medical records as necessary to assure eligibility criteria has been met

© 2018 Copyright, CGS Administrators, LLC.

Section 30.5.1.2, certifying physician and/or acute/post-acute facility medical record (if the patient was directly admitted to home health) for the patient <u>must contain the actual clinical</u> <u>note for the FTF encounter visit</u> that demonstrates that the encounter:

Occurred within required timeframe;

January 26, 2018

- Was related to primary reason patient requires home health services
- Was performed by an allowed provider type

© 2018 Copyright, CGS Administrators, LLC.