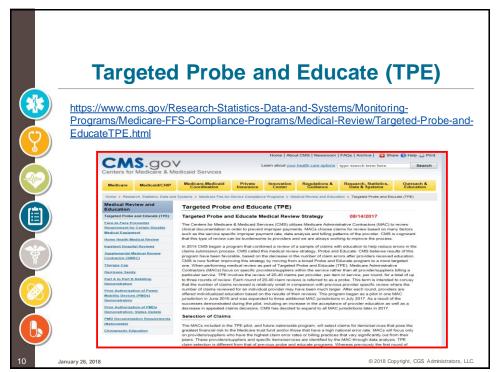

January 26, 2018

© 2018 Copyright, CGS Administrators, LLC.

January 26, 2018

13

© 2018 Copyright, CGS Administrators, LLC.

|   | Targeted Probe and Educate           https://cgsmedicare.com/hhh/education/faqs/tpe_faqs.html                                                                                                                                                                                                                                                                        |
|---|----------------------------------------------------------------------------------------------------------------------------------------------------------------------------------------------------------------------------------------------------------------------------------------------------------------------------------------------------------------------|
| ſ | Targeted Probe and Educate FAQs                                                                                                                                                                                                                                                                                                                                      |
|   | Click on a question to expand or <u>Show All</u> / Close All                                                                                                                                                                                                                                                                                                         |
|   | 1. What is Targeted Probe and Educate (TPE)?                                                                                                                                                                                                                                                                                                                         |
|   | As a Medicare Administrative Contractor (MAC), CGS Administrators, LLC is required by the Centers for Medicare & Medicaid Services<br>(CMS) to analyze claims payment data in order to identify areas with the greatest risk of Inappropriate program payment. CMS has<br>authorized Jurisdiction 15 to conduct the Targeted Probe and Educate (TPE) review process. |
|   | The purpose of the claim review is to ensure documentation supports the reasonable and necessary criteria of the services billed and<br>follows Medicare rules and regulations. Targeted Probe and Educate Review consists of up to three rounds of review. A span of 20-40 pr<br>or post payment claim sample will be selected for review with each round.          |
|   | New: 10.04.                                                                                                                                                                                                                                                                                                                                                          |
|   | 2. How and why was I selected?                                                                                                                                                                                                                                                                                                                                       |
|   | <ul> <li>Providers are selected based on analysis of billing data indicating aberrancies that may suggest questionable billing practices.</li> </ul>                                                                                                                                                                                                                 |
|   | OR                                                                                                                                                                                                                                                                                                                                                                   |
|   | <ul> <li>Provider was already on targeted review and transitioned to TPE based on error rate results.</li> </ul>                                                                                                                                                                                                                                                     |
|   | OR                                                                                                                                                                                                                                                                                                                                                                   |
|   | <ul> <li>Provider error rate results based on service specific review.</li> </ul>                                                                                                                                                                                                                                                                                    |
|   | New: 10.04                                                                                                                                                                                                                                                                                                                                                           |
|   | 3. How many claims will be selected?                                                                                                                                                                                                                                                                                                                                 |
|   | A span of 20-40 pre or post payment claim samples will be selected for review with each round. Your notification and additional                                                                                                                                                                                                                                      |