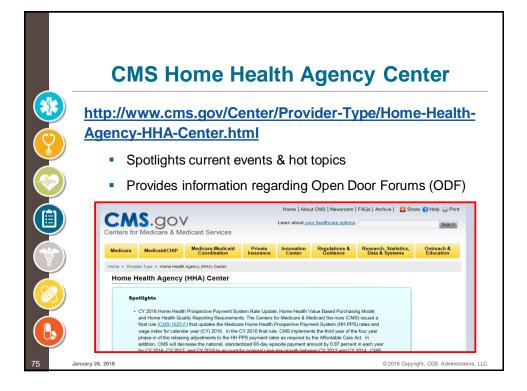

| Home Hea       |                                                                                                                       | # of Claims<br>Denied | % of Claims<br>Denied |  |  |  |
| )               | :                                                                                                                                                                                                                                                                                                                  | Home Hea       |                                                                                                                       |                       |                       |  |  |  |