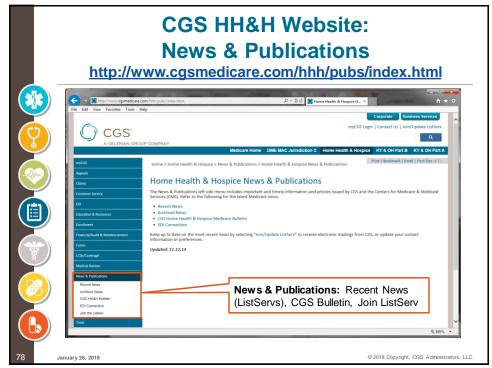

| Home Hea       |                                                                                                                       | # of Claims<br>Denied | % of Claims<br>Denied |  |  |  |
| )               | :                                                                                                                                                                                                                                                                                                                  | Home Hea       |                                                                                                                       |                       |                       |  |  |  |