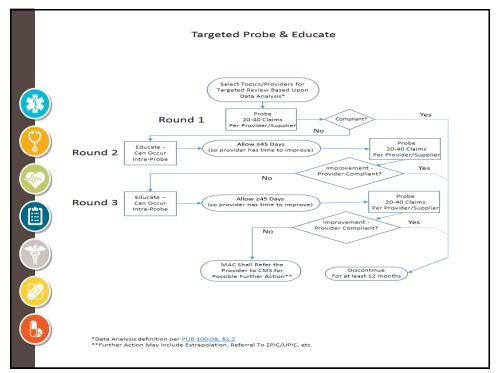

## **Targeted Probe and Educate (TPE)**

## Selection of Claims

The MACs included in the TPE pilot, and future nationwide program, will select claims for items/services that pose the greatest financial risk to the Medicare trust fund and/or those that have a high national error rate. MACs will focus only on providers/suppliers who have the highest claim error rates or billing practices that vary significantly out from their peers. These providers/suppliers and specific items/services are identified by the MAC through data analysis. TPE claim selection is different from that of previous probe and educate programs. Whereas previously the first round of reviews were of all providers for a specific service, the TPE claim selection is provider/supplier specific from the onset. This eliminates burden to providers who, based on data analysis, are already submitting claims that are compliant with Medicare policy.