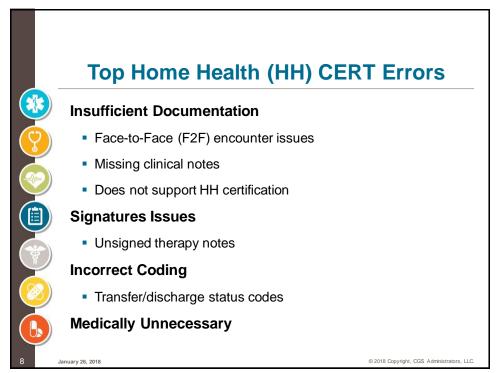

## Top HH Medical Review Denial Reasons July – September 2017

| C d      |     |                 |                                                                                                                                                                            |  |  |  |  |
|----------|-----|-----------------|----------------------------------------------------------------------------------------------------------------------------------------------------------------------------|--|--|--|--|
| C        | シ   | Denial Code     | Denial Description                                                                                                                                                         |  |  |  |  |
| Ŷ        |     | 5HC01 (24%)     | Physician certification was invalid since the required face-<br>to-face encounter was missing/incomplete/untimely                                                          |  |  |  |  |
|          |     | 56900 (21%)     | Requested documentation not received/received untimely                                                                                                                     |  |  |  |  |
|          |     | 5HC08 (11%      | Recertification estimate of how much longer skilled services are required is missing/incomplete/invalid                                                                    |  |  |  |  |
|          |     | 5HYO1 (7%)      | Medical documentation submitted did not show that the therapy services were reasonable and necessary and at a level of complexity which requires the skills of a therapist |  |  |  |  |
| <u>@</u> |     | 5HC09 (5%)      | Initial certification was missing/incomplete/invalid, therefore the recertification episode is denied.                                                                     |  |  |  |  |
|          |     | Skilled         | Signature Concerns<br>Nursing Services Were Not Medically Necessary                                                                                                        |  |  |  |  |
| 9        |     | https://www.cgs | medicare.com/hhh/medreview/hh_denial_reasons.html                                                                                                                          |  |  |  |  |
| 17       | Jar | uary 26, 2018   | © 2018 Copyright, CGS Administrators, LI                                                                                                                                   |  |  |  |  |