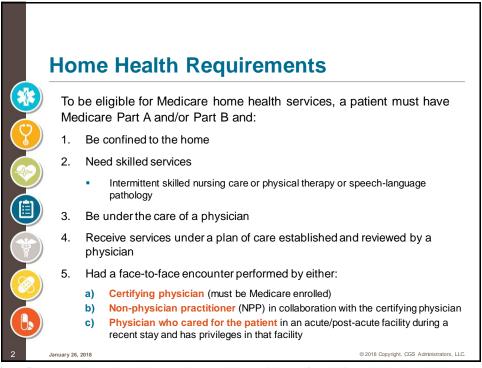

## **Targeted Probe and Educate (TPE)**

## Selection of Claims

The MACs included in the TPE pilot, and future nationwide program, will select claims for items/services that pose the greatest financial risk to the Medicare trust fund and/or those that have a high national error rate. MACs will focus only on providers/suppliers who have the highest claim error rates or billing practices that vary significantly out from their peers. These providers/suppliers and specific items/services are identified by the MAC through data analysis. TPE claim selection is different from that of previous probe and educate programs. Whereas previously the first round of reviews were of all providers for a specific service, the TPE claim selection is provider/supplier specific from the ons