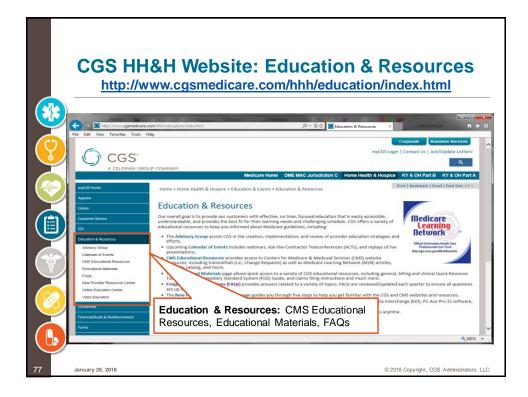

| Home Hea       |                                                                                                                       | # of Claims<br>Denied | % of Claims<br>Denied |  |  |  |
| )               | :                                                                                                                                                                                                                                                                                                                  | Home Hea       |                                                                                                                       |                       |                       |  |  |  |